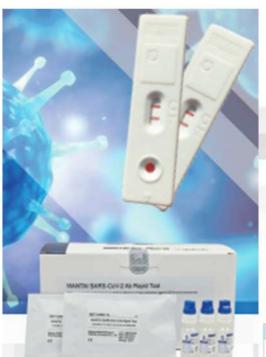

## Rapid test for COVID-19

### **Advanced Diagnostic Technology**

- 01 Lateral Flow Test suitable for rapid, on-site testing
- Performance: sensitivity of 95.6% (131/137) and specificity of 95.2% (199/209). The test has been clinically validated during the 2020 COVID-19 outbreak in China.
- Easy-to-use: No special equipment. Works with whole blood, serum or plasma samples
- 04 Fast: clear answer within only 15 minutes