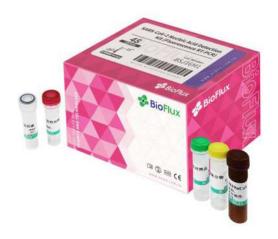

# Novel Coronavirus (2019-nCoV) Fluorescence RT-PCR Detection Kit (with IC)

Extraction will take half an hours,
test will take one a half hours,
it need medical equiment to assit,
usually hospital will have ,or can buy the machine too